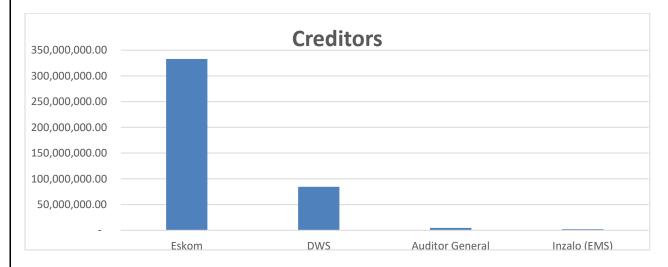

### 1.2.6 Creditors

Amount owed to Eskom amounted to R 332 million, Department of water and Sanitation R84 million, Auditor General R4.6 million, and Inzalo EMS R 2 million as at 31 December 2024.