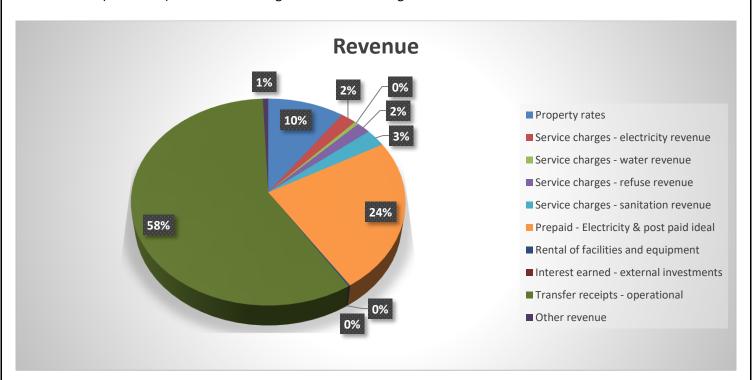

### 1.2.1 Revenue

Total revenue received for the quarter amounted to **R 28 923 433** from the chart below it can be seen that the main source of revenue for the quarter is from Transfer receipts at 58% (R 16 889 000), followed by prepaid – Electricity & post-paid ideal 24%(R 6 893 230), Property rates at 10% (R2 856 693), Service charges-sanitation revenue at 3%(R 779 778) and the remaining 5% is shared among other services.