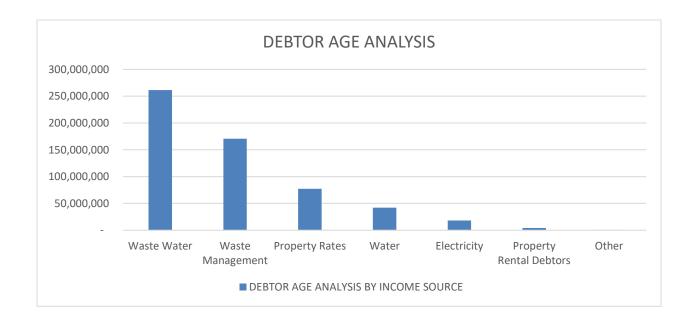

# 1.2.9 Debtors Analysis

The total outstanding debt at the end of Quarter 2 (October - December) 2024 amounted to R574 million