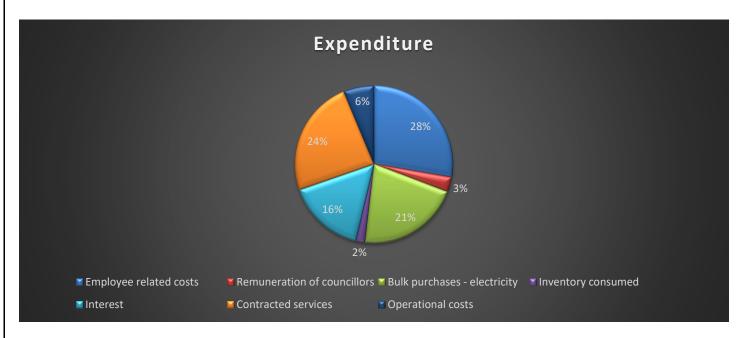

# 1.2.2 Operating expenditure

Total Expenditure for the quarter amounts to **R 53 982 237** from the chart below table, it can be seen that 28% (R 14 933 200) of the expenditure is from Employee related cost, 24% (R 12 968 341) contracted services, 21% is from Bulk purchases-electricity(R 11 387 765) and 16% is from interest(R 8 634 911), 6% is from Operational costs(R 3 390 511), 3% is from Remuneration of councillors(R 1 663 431) lastly 2% is from Inventory consumed(R 1 004 078).